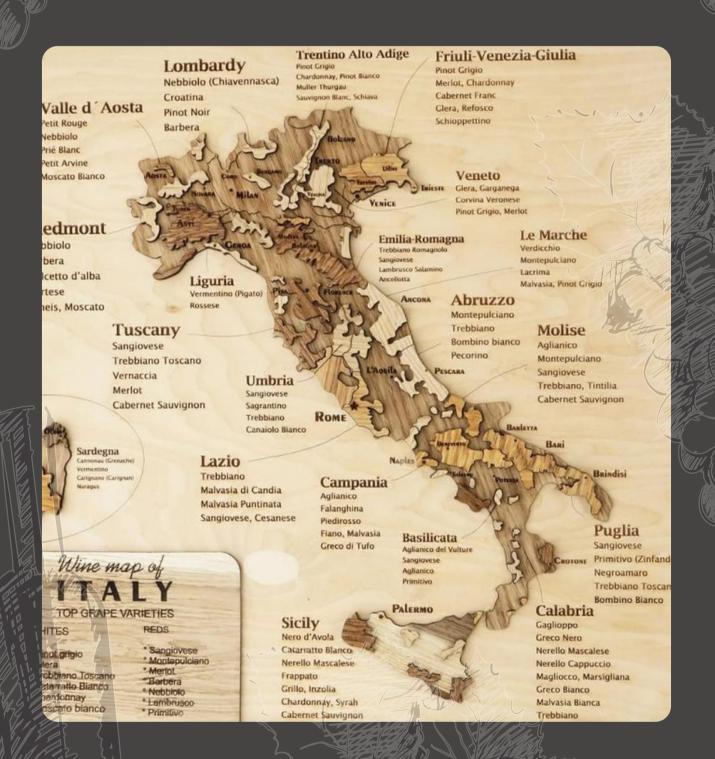

## WINE LIST

~Vinum bonum laetificat cor hominis~

| BIANCHI - WHITE                                                                                                                                                                                                                                                                                                                                                                                                                                                                                                                                                                                                                                                                                                                                                                                                                                                                                                                                                                                                                                                                                                                                                                                                                                                                                                                                                                                                                                                                                                                                                                                                                                                                                                                                                                                                                                                                                                                                                                                                                                                                                                               | 175ml         | Bottle |
|-------------------------------------------------------------------------------------------------------------------------------------------------------------------------------------------------------------------------------------------------------------------------------------------------------------------------------------------------------------------------------------------------------------------------------------------------------------------------------------------------------------------------------------------------------------------------------------------------------------------------------------------------------------------------------------------------------------------------------------------------------------------------------------------------------------------------------------------------------------------------------------------------------------------------------------------------------------------------------------------------------------------------------------------------------------------------------------------------------------------------------------------------------------------------------------------------------------------------------------------------------------------------------------------------------------------------------------------------------------------------------------------------------------------------------------------------------------------------------------------------------------------------------------------------------------------------------------------------------------------------------------------------------------------------------------------------------------------------------------------------------------------------------------------------------------------------------------------------------------------------------------------------------------------------------------------------------------------------------------------------------------------------------------------------------------------------------------------------------------------------------|---------------|--------|
| SIANCO DI CASA MIA 11%<br>traw yellow colour, it's a pleasant dry and fruity wine. Selected white grape                                                                                                                                                                                                                                                                                                                                                                                                                                                                                                                                                                                                                                                                                                                                                                                                                                                                                                                                                                                                                                                                                                                                                                                                                                                                                                                                                                                                                                                                                                                                                                                                                                                                                                                                                                                                                                                                                                                                                                                                                       | 6.50          | 24.95  |
| INOT GRIGIO Ca'Bolani 13% right straw yellow with a slight coppery tinge. Fresh, juicy palate and and mouthfee alty nose make it persistent in the finish. 100% Pinot grigio                                                                                                                                                                                                                                                                                                                                                                                                                                                                                                                                                                                                                                                                                                                                                                                                                                                                                                                                                                                                                                                                                                                                                                                                                                                                                                                                                                                                                                                                                                                                                                                                                                                                                                                                                                                                                                                                                                                                                  | <b>7.95</b>   | 30.95  |
| HARDONNAY Ca'Bolani 13% raw yellow with greenish reflections. Bold on the palate, balanced with a lingering uity finish. 100% Chardonnay                                                                                                                                                                                                                                                                                                                                                                                                                                                                                                                                                                                                                                                                                                                                                                                                                                                                                                                                                                                                                                                                                                                                                                                                                                                                                                                                                                                                                                                                                                                                                                                                                                                                                                                                                                                                                                                                                                                                                                                      | 7.95          | 30.95  |
| AUVIGNON Blanc Ca'Bolani 13% ight straw yellow with greenish flecks. The palate match the nose perfectly: ample, esh and fragrant, with an intense and persistent finish. 100% Sauvignon Blanc                                                                                                                                                                                                                                                                                                                                                                                                                                                                                                                                                                                                                                                                                                                                                                                                                                                                                                                                                                                                                                                                                                                                                                                                                                                                                                                                                                                                                                                                                                                                                                                                                                                                                                                                                                                                                                                                                                                                | 7.95          | 30.95  |
| ARECHIARO Ippolito 1845 13% risp and refreshing. Tropical fruits aromas, peach, pear and floral with a delicious sline note on the finish. 100% Greco Bianco                                                                                                                                                                                                                                                                                                                                                                                                                                                                                                                                                                                                                                                                                                                                                                                                                                                                                                                                                                                                                                                                                                                                                                                                                                                                                                                                                                                                                                                                                                                                                                                                                                                                                                                                                                                                                                                                                                                                                                  | 8.50          | 32.95  |
| IDDURA Vermentino 13.5%<br>ddùra is the result of devotion to quality, perfection and harmony.<br>fresh and fragrant white ideal companion for delicate seafood dishes. 100% Verme                                                                                                                                                                                                                                                                                                                                                                                                                                                                                                                                                                                                                                                                                                                                                                                                                                                                                                                                                                                                                                                                                                                                                                                                                                                                                                                                                                                                                                                                                                                                                                                                                                                                                                                                                                                                                                                                                                                                            | entino        | 37.95  |
| egant and crisp, smooth with medium persistence. Floral with notes of hawthorn a cacia blossom and scents of almond. 100% Cortese grape                                                                                                                                                                                                                                                                                                                                                                                                                                                                                                                                                                                                                                                                                                                                                                                                                                                                                                                                                                                                                                                                                                                                                                                                                                                                                                                                                                                                                                                                                                                                                                                                                                                                                                                                                                                                                                                                                                                                                                                       |               | 37.95  |
| ROSSI - RED                                                                                                                                                                                                                                                                                                                                                                                                                                                                                                                                                                                                                                                                                                                                                                                                                                                                                                                                                                                                                                                                                                                                                                                                                                                                                                                                                                                                                                                                                                                                                                                                                                                                                                                                                                                                                                                                                                                                                                                                                                                                                                                   | 175ml         | Bottle |
| OSSO DI CASA MIA 11%  uby red, round and soft while maintaining the characteristic of dry wine.  elected red grape                                                                                                                                                                                                                                                                                                                                                                                                                                                                                                                                                                                                                                                                                                                                                                                                                                                                                                                                                                                                                                                                                                                                                                                                                                                                                                                                                                                                                                                                                                                                                                                                                                                                                                                                                                                                                                                                                                                                                                                                            | 6.50          | 24.95  |
| PAGO ROSSO RABBOSO 10.5% ight sparkling red. Served chilled with a ruby red, round and soft.  0% Raboso grape                                                                                                                                                                                                                                                                                                                                                                                                                                                                                                                                                                                                                                                                                                                                                                                                                                                                                                                                                                                                                                                                                                                                                                                                                                                                                                                                                                                                                                                                                                                                                                                                                                                                                                                                                                                                                                                                                                                                                                                                                 | 6.95          | 26.95  |
| MERLOT Zonin IGT 13.5%  n intense ruby coloured with scents of red berry and hints of wild herbs.  10% Merlot grape                                                                                                                                                                                                                                                                                                                                                                                                                                                                                                                                                                                                                                                                                                                                                                                                                                                                                                                                                                                                                                                                                                                                                                                                                                                                                                                                                                                                                                                                                                                                                                                                                                                                                                                                                                                                                                                                                                                                                                                                           | 7.50          | 28.95  |
| MONTEPULCIANO D'abruzzo D.O.C 13.5%<br>/ell-structured and harmonious, with a persistent aftertaste.<br>ruity notes of cherry and red berries. 100% Montepulciano grape                                                                                                                                                                                                                                                                                                                                                                                                                                                                                                                                                                                                                                                                                                                                                                                                                                                                                                                                                                                                                                                                                                                                                                                                                                                                                                                                                                                                                                                                                                                                                                                                                                                                                                                                                                                                                                                                                                                                                       | 7.95          | 29.95  |
| ASSEO PRIMITIVO SALENTO IGT Altemura 14.5% ark red colour, full body with traces of mature fruit of a velvety taste. 10% Primitivo grape                                                                                                                                                                                                                                                                                                                                                                                                                                                                                                                                                                                                                                                                                                                                                                                                                                                                                                                                                                                                                                                                                                                                                                                                                                                                                                                                                                                                                                                                                                                                                                                                                                                                                                                                                                                                                                                                                                                                                                                      | 8.95          | 32.95  |
| ALPOLICELLA RIPASSO DOC 14% of the state of | <b>8.95</b>   | 33.95  |
| INOT NERO DOC 14% his wine displays a bright ruby colour and aromas of blackcurrants, rhubarb hd spice on the palate. 100% Pinot Nero grape                                                                                                                                                                                                                                                                                                                                                                                                                                                                                                                                                                                                                                                                                                                                                                                                                                                                                                                                                                                                                                                                                                                                                                                                                                                                                                                                                                                                                                                                                                                                                                                                                                                                                                                                                                                                                                                                                                                                                                                   | <b>8.95</b>   | 33.95  |
| HIANTI CLASSICO DOCG 13.5% uby red colour, full body with traces of mature fruit of a velvety taste. 0% Pinot Nero grape                                                                                                                                                                                                                                                                                                                                                                                                                                                                                                                                                                                                                                                                                                                                                                                                                                                                                                                                                                                                                                                                                                                                                                                                                                                                                                                                                                                                                                                                                                                                                                                                                                                                                                                                                                                                                                                                                                                                                                                                      | 9.50          | 34.95  |
| CALABRESE Ipppolito 14% mooth and silky, complex notes of ripe red fruits, black cherries and a touch f black pepper. Fresh with a fruity finish. 100% Calabrese                                                                                                                                                                                                                                                                                                                                                                                                                                                                                                                                                                                                                                                                                                                                                                                                                                                                                                                                                                                                                                                                                                                                                                                                                                                                                                                                                                                                                                                                                                                                                                                                                                                                                                                                                                                                                                                                                                                                                              | 9.50          | 34.95  |
| AROLO Cossetti 14% garnet red with orange reflections that intensify over time. Intense aroma of edand purple fruits, the flavour is full and velvety, with a spicy finish. 100% Nebbiolo                                                                                                                                                                                                                                                                                                                                                                                                                                                                                                                                                                                                                                                                                                                                                                                                                                                                                                                                                                                                                                                                                                                                                                                                                                                                                                                                                                                                                                                                                                                                                                                                                                                                                                                                                                                                                                                                                                                                     | 12.95         | 42.95  |
| ROSÈ                                                                                                                                                                                                                                                                                                                                                                                                                                                                                                                                                                                                                                                                                                                                                                                                                                                                                                                                                                                                                                                                                                                                                                                                                                                                                                                                                                                                                                                                                                                                                                                                                                                                                                                                                                                                                                                                                                                                                                                                                                                                                                                          | 175ml         | Bottle |
| OSATO DI CASA MIA 11% nerry pink colour, it's dry, fresh and sapid on the palate. Red and White grapes                                                                                                                                                                                                                                                                                                                                                                                                                                                                                                                                                                                                                                                                                                                                                                                                                                                                                                                                                                                                                                                                                                                                                                                                                                                                                                                                                                                                                                                                                                                                                                                                                                                                                                                                                                                                                                                                                                                                                                                                                        | 6.50          | 24.95  |
| OSE LEGATURA IGT Venezie 11% ghtly sparkling rose with a favour of warm rose pink with glistening reflections. uity bubbles leave a lasting fresh sensation. White and Red selected grape                                                                                                                                                                                                                                                                                                                                                                                                                                                                                                                                                                                                                                                                                                                                                                                                                                                                                                                                                                                                                                                                                                                                                                                                                                                                                                                                                                                                                                                                                                                                                                                                                                                                                                                                                                                                                                                                                                                                     | 7.50          | 29.95  |
| NOT GRIGIO BLUSH DOC 12%  fine and delicate aroma of rare elegance, pleasantly supported by fruity and owery notes. Delicately dry, with an excellent balance. Pinot Grigio grape                                                                                                                                                                                                                                                                                                                                                                                                                                                                                                                                                                                                                                                                                                                                                                                                                                                                                                                                                                                                                                                                                                                                                                                                                                                                                                                                                                                                                                                                                                                                                                                                                                                                                                                                                                                                                                                                                                                                             | 7.50          | 29.95  |
| <b>ESCANERA Ippolito 1845 13%</b><br>illiant rosé colour with violet hues, a delicate fruity aroma with notes of black cherr                                                                                                                                                                                                                                                                                                                                                                                                                                                                                                                                                                                                                                                                                                                                                                                                                                                                                                                                                                                                                                                                                                                                                                                                                                                                                                                                                                                                                                                                                                                                                                                                                                                                                                                                                                                                                                                                                                                                                                                                  | ** 8.50 ies   | 34.95  |
| SPARKLING WINE                                                                                                                                                                                                                                                                                                                                                                                                                                                                                                                                                                                                                                                                                                                                                                                                                                                                                                                                                                                                                                                                                                                                                                                                                                                                                                                                                                                                                                                                                                                                                                                                                                                                                                                                                                                                                                                                                                                                                                                                                                                                                                                | 175ml         | Bottle |
| ROSECCO VALDOBIADENE SUPERIORE DOCG 11.5% esh dry and well balanced taste with good aromatic persistence. Intense, fine and fruity perfume. Hints of apple and pear against a delicate floral background. DW Prosecco                                                                                                                                                                                                                                                                                                                                                                                                                                                                                                                                                                                                                                                                                                                                                                                                                                                                                                                                                                                                                                                                                                                                                                                                                                                                                                                                                                                                                                                                                                                                                                                                                                                                                                                                                                                                                                                                                                         | <b>å 8.95</b> | 30.95  |
| IGELMANN ENGLISH OAK 11.5%  Int and gold in colour and intensely floral. Fresh lemons and summer blossom, ral notes reminiscent of a charming english county garden.                                                                                                                                                                                                                                                                                                                                                                                                                                                                                                                                                                                                                                                                                                                                                                                                                                                                                                                                                                                                                                                                                                                                                                                                                                                                                                                                                                                                                                                                                                                                                                                                                                                                                                                                                                                                                                                                                                                                                          |               | 39.95  |
| % Chardonnay 34% Pinot Meunier 10% Pinot Noir                                                                                                                                                                                                                                                                                                                                                                                                                                                                                                                                                                                                                                                                                                                                                                                                                                                                                                                                                                                                                                                                                                                                                                                                                                                                                                                                                                                                                                                                                                                                                                                                                                                                                                                                                                                                                                                                                                                                                                                                                                                                                 |               |        |